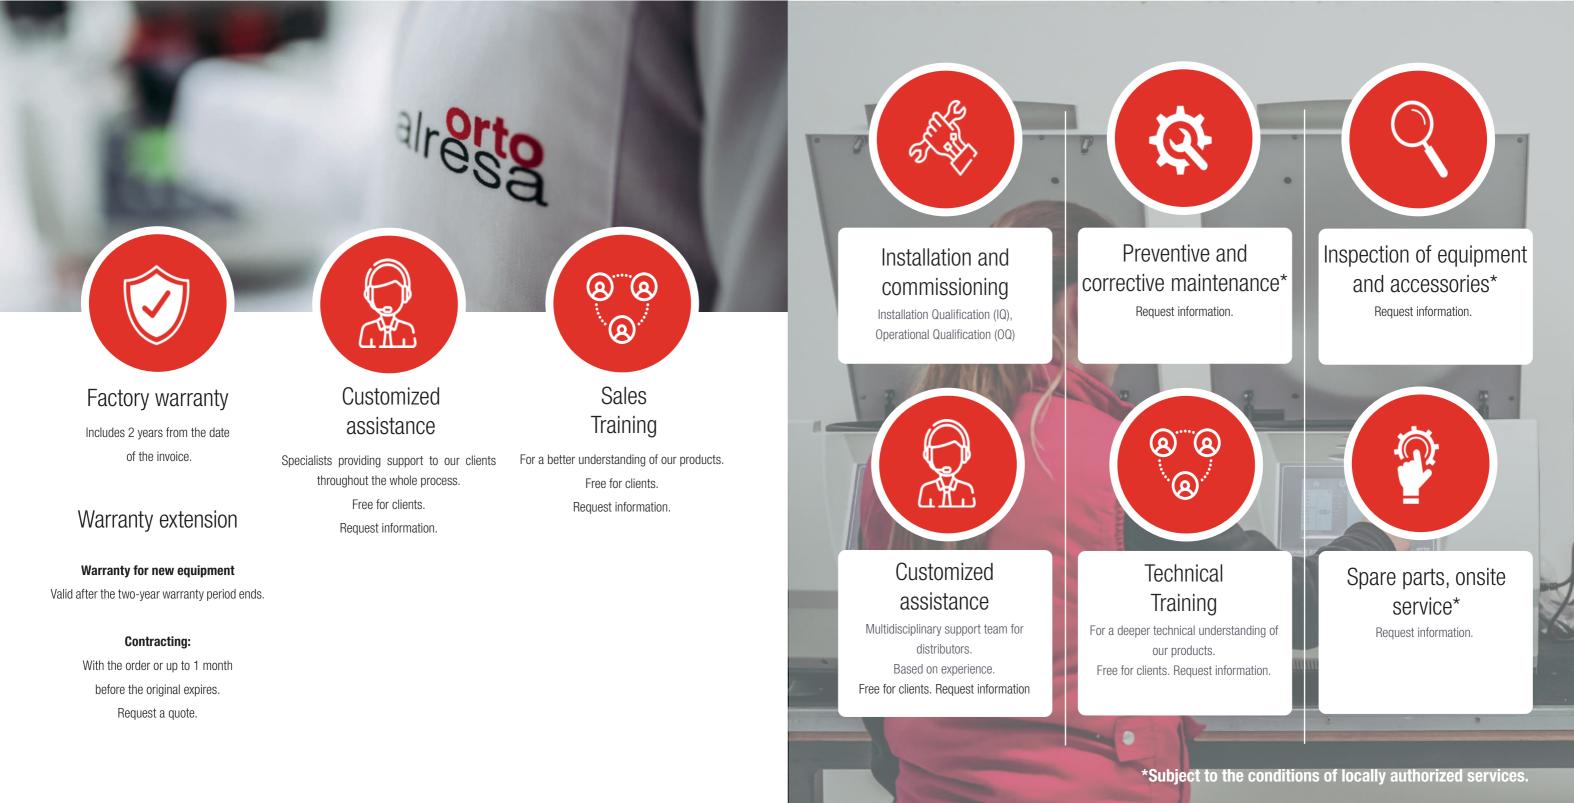

## **General Services**

## **Technical Assistance**

At Ortoalresa, we understand assistance as a broad process that encompasses everything from any technical or commercial consultation to the development of tools for our users and collaborators, including training and communication.

The OAS (Ortoalresa Technical Assistance Service) is one of the departments of Ortoalresa that allows us to maintain contact with our customers and provide after-sales service for our products.